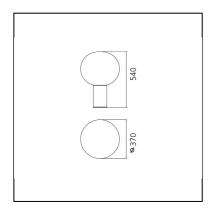

### **DIMENSIONS**

Height: cm 54.1
Diameter: cm 37
Base Diameter: cm 13
Glow Wire Test: 750°