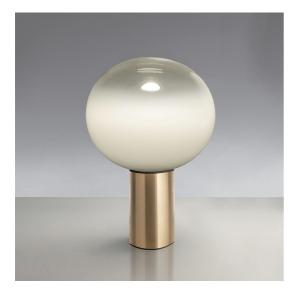

# Laguna 37 Table - Satin Brass

### DESCRIPTION

A wide collection of glass lighting appliances available in three sizes. Each size is available in the table, floor, ceiling and suspension version.Materials: lamp body in extruded aluminum; diffuser in blown glass.Specification: the milkywhite, blown glass with crystal nuances produces a soft spot light on the table top or wall, plus a highperforming light towards the surrounding environment.

#### **FEATURES**

Article Code: 1809140AColour: Satin brassInstallation: Table

- Material: Blown glass, aluminium

- Series: Design Collection

- design by: Matteo Thun & Partners